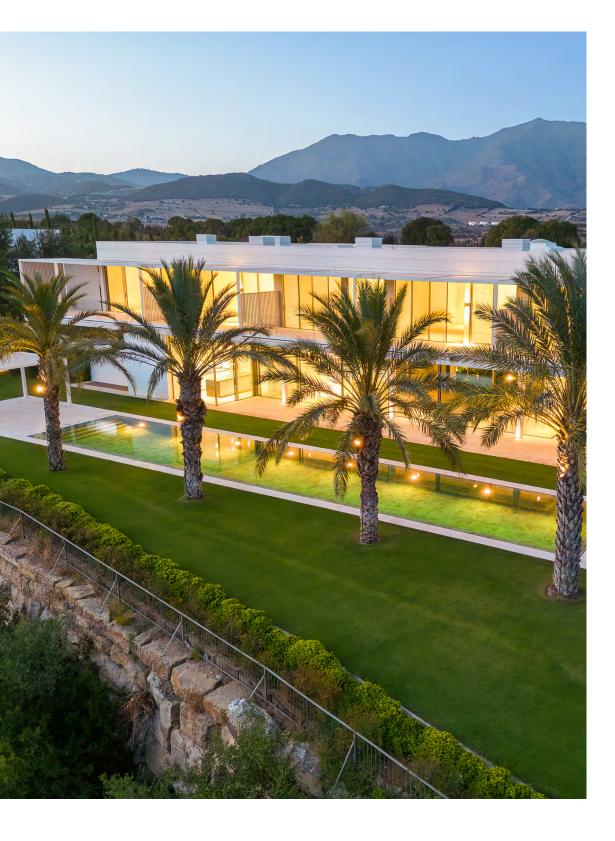

BEDS 5

BATHS 6+1

**PLOT** 2.145m<sup>2</sup>

BUILT 752m<sup>2</sup>

TERRACE 353m<sup>2</sup>

ORIENTATION West

**PRICE** 7.550.000 €

This exceptional villa is on an elevated plot within the Finca Cortesin Resort, offering views of the golf course and sea. The outdoor areas feature manicured gardens and a magnificent pool. The ground floor seamlessly connects to the garden through floor-to-ceiling glass doors. With elegant interior spaces and unique design elements, this villa exudes opulence. The bedrooms on the upper level each have private terraces, while the architectural brilliance of Vicens & Ramos is showcased throughout.